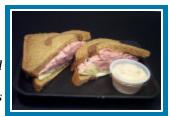

#### **Grilled Ham & Cheese**

Item#829,ThinslicedhamandcreamyprocessedAmericancheese on grilled Texas toast. Net Weight 6.0 oz, NUTRIONAL DATA: Calories: 370 Calories From Fat: 150 Total Fat: 16g Fiber: 2g Weight Watchers Points: 9