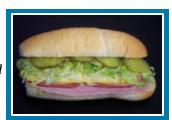

## **Ham and Cheese White Wedge**

Item #1905, Shaved Ham & processed American Cheese, served on freshly baked white sandwich bread, lightly spread with whipped margerine for freshness. Net Weight 4.3 oz, NUTRIONAL DATA: Calories: 270 Calories From Fat: 90 Total Fat: 10g Fiber: 2g Weight Watchers Points: 6