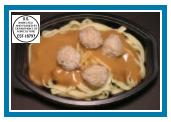

#### **Swedish Meatballs**

Item #822, Swedish meatballs with egg noodles in a 6 1/8"x1/2" deep bowl. Net Weight 10.9 oz, NUTRIONAL DATA: Calories: 800 Calories From Fat: 140 Total Fat: 18g Fiber: 2g Weight Watchers

Points: 18