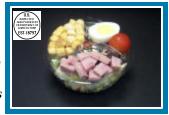

### Chef Salad Bowl w/Buttermilk Ranch Dressing

Item #697, A Hearty Spring greens Salad Bowl, packaged with separated ingredients for freshness. Includes: Lean Ham & Turkey, Croutons, Cheddar Cheese, 1/2 a Boiled Egg, & a packet of Buttermilk Ranch Dressing. Net Weight 9.1 oz, NUTRIONAL DATA: Calories: 270 Calories From Fat: 130 Total Fat: 14g Fiber: 2g Weight Watchers Points: 7

Item #696, A Hearty Spring Greens Salad Bowl, packaged with separated ingredients for freshness. Includes: Lean Ham & Turkey, Croutons, Cheddar Cheese, 1/2 of a Boiled Egg & a packet of Fat Free French Dressing. Net Weight 9.1 oz, NUTRIONAL DATA: Calories: 270 Calories From Fat: 130 Total Fat: 14g Fiber: 2g Weight Watchers Points: 7