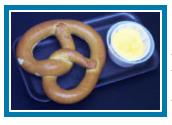

### **Er-pretzel & Cheese**

Item #841, Unsalted, baked soft pretzel, served with a cheese sauce for dipping. Net Weight 5.2 oz, NUTRIONAL DATA: Calories: 330 Calories From Fat: 60 Total Fat: 7g Fiber: 2g Weight Watchers Points: 7