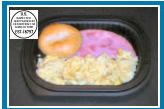

#### **Farmers Breakfast Scramble**

Item #748, A plate of your favorite breakfast items, all cooked together. Diced ham, chopped bacon, & cubed potatoes, w/scrambled eggs, topped w/shredded cheddar cheese. Net Weight 8 oz, NUTRIONAL DATA: Calories: 380 Calories From Fat: 180 Total Fat: 20g Fiber: 3g Weight Watchers Points: 9