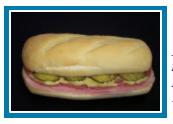

#### **Ham and Hard Salami Sub**

Item #728, Sliced ham, hard salami, dill pickle slices and honey mustard on a french style bun. Net Weight 7.3 oz, NUTRIONAL DATA: Calories: 620 Calories From Fat: 280 Total Fat: 30g Fiber: 1g Weight Watchers Points: 15