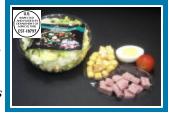

### Chef Salad Bowl w/Buttermilk Ranch Dressing

Item #697, A Hearty Spring greens Salad Bowl, packaged with separated ingredients for freshness. Includes: Lean Ham & Turkey, Croutons, Cheddar Cheese, 1/2 a Boiled Egg, & a packet of Buttermilk Ranch Dressing. Net Weight 9.1 oz, NUTRIONAL DATA: Calories: 270 Calories From Fat: 130 Total Fat: 14g Fiber: 2g Weight Watchers Points: 7

Item #696, A Hearty Spring Greens Salad Bowl, packaged with separated ingredients for freshness. Includes: Lean Ham & Turkey, Croutons, Cheddar Cheese, 1/2 of a Boiled Egg & a packet of Fat Free French Dressing. Net Weight 9.1 oz, NUTRIONAL DATA: Calories: 270 Calories From Fat: 130 Total Fat: 14g Fiber: 2g Weight Watchers Points: 7