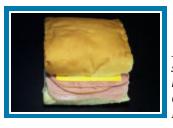

#### **Grilled Ham & Cheese**

Item#829,ThinslicedhamandcreamyprocessedAmericancheese on grilled Texas toast. Net Weight 6.0 oz, NUTRIONAL DATA: Calories: 370 Calories From Fat: 150 Total Fat: 16g Fiber: 2g Weight Watchers Points: 9