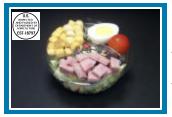

### Chef Salad Bowl w/Buttermilk Ranch Dressing

Item #697, A Hearty Spring greens Salad Bowl, packaged with separated ingredients for freshness. Includes: Lean Ham & Turkey, Croutons, Cheddar Cheese, 1/2 a Boiled Egg, & a packet of Buttermilk Ranch Dressing. Net Weight 9.1 oz, NUTRIONAL DATA: Calories: 270 Calories From Fat: 130 Total Fat: 14g Fiber: 2g Weight Watchers Points: 7

Item #696, A Hearty Spring Greens Salad Bowl, packaged with separated ingredients for freshness. Includes: Lean Ham & Turkey, Croutons, Cheddar Cheese, 1/2 of a Boiled Egg & a packet of Fat Free French Dressing. Net Weight 9.1 oz, NUTRIONAL DATA: Calories: 270 Calories From Fat: 130 Total Fat: 14g Fiber: 2g Weight Watchers Points: 7