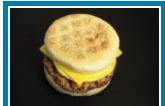

Item #710, A freshly baked "Southern Style" biscuit, served with sausage, egg, & cheese. Net Weight 6.0 oz, NUTRIONAL DATA: Calories: 570 Calories From Fat: 340 Total Fat: 39g Fiber: 1g Weight Watchers Points: 15