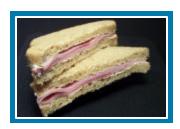

#### Er-ham, Egg & Cheese

Item #752, Ham, Egg, & Cheese fill this Toasted Texas Breakfast Sandwich. Net Weight 6.4 oz, NUTRIONAL DATA: Calories: 300 Calories From Fat: 80 Total Fat: 9g Fiber: 2g Weight Watchers Points: 7