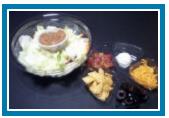

#### **Taco Salad Bowl W/ Salsa**

Item #922, This large bowl salad is a spicy treat. Freshly Chopped Lettuce and a container of Spicy Taco Meat are topped by a seperated layer of Shredded Cheddar, sliced Black Olives, a scoop of Sour Cream, Frito Brand Corn Chips, and our very own Homemade Salsa. Net Weight 10 oz, NUTRIONAL DATA: Calories: 300 Calories From Fat: 180 Total Fat: 20g Fiber: 2g Weight Watchers Points: 8