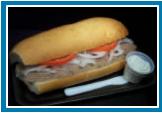

### **Er-cajun Turkey Sub**

Item #690,Freshly baked french bread, a generous portion of thinly sliced Turkey breast, shredded lettuce, thinly sliced onion and Cajun salad dressing. Net Weight 11.6 oz, NUTRIONAL DATA: Calories: 710 Calories From Fat: 190 Total Fat: 22g Fiber: 3g Weight Watchers Points: 16