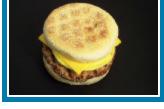

Item #710, A freshly baked "Southern Style" biscuit, served with sausage, egg, & cheese. Net Weight 6.0 oz, NUTRIONAL DATA: Calories: 570 Calories From Fat: 340 Total Fat: 39g Fiber: 1g Weight Watchers Points: 15