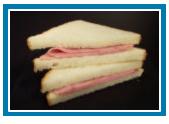

#### Er-ham, Egg & Cheese

Item #752, Ham, Egg, & Cheese fill this Toasted Texas Breakfast Sandwich. Net Weight 6.4 oz, NUTRIONAL DATA: Calories: 300 Calories From Fat: 80 Total Fat: 9g Fiber: 2g Weight Watchers Points: 7